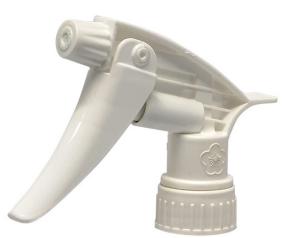

# **Trigger Sprayer Technical Data Sheet**

**Plum Blossom Series** 

White Chemical Resistant Trigger Sprayer Item No.: SBS909004