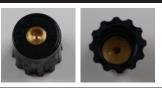

### 1. Nozzle Optional: Plastic PP, or Brass.

Please note: Copper nozzles are primarily used to enhance the chemicals resistance of the trigger during spraying.

2. Piston Washer Optional: NBR, or VITON.