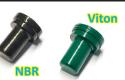

### 1. Nozzle Optional: Plastic PP, or Brass.

Please note: Copper nozzles are primarily used to enhance the chemicals resistance of the trigger during spraying.

2. Piston Washer Optional: NBR, or VITON.

Our trigger sprayers are available in three kinds of piston rubber parts for different chemical resistance used.