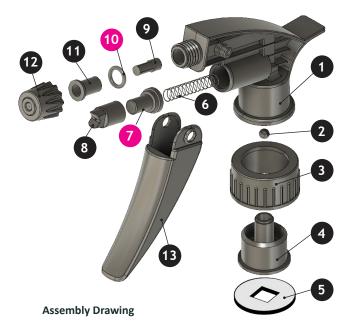

#### The above information is only for reference. It must be subjected to the spray test in advance according to the actual conditions of use to confirm its safety.

| S/N | Name           | Material              | Remark    |
|-----|----------------|-----------------------|-----------|
| 1   | Body           | Poly Propylene (P.P.) |           |
| 2   | Ball           | 316 Stainless Steel   |           |
| 3   | Screw Cap      | Poly Propylene (P.P.) |           |
| 4   | Neck Collar    | Poly Propylene (P.P.) |           |
| 5   | Sealing Washer | PE                    | *Optional |
| 6   | Spring         | 316 Stainless Steel   |           |
| 7   | Piston Washer  | NBR Rubber (N70)      | *Optional |
| 8   | Piston         | Poly Propylene (P.P.) |           |
| 9   | Spin Element   | Poly Propylene (P.P.) |           |
| 10  | O Ring         | NBR Rubber (N70)      | *Optional |
| 11  | Nose Bushing   | Poly Propylene (P.P.) |           |
| 12  | Nozzle         | Poly Propylene (P.P.) | *Optional |
| 13  | Trigger        | Poly Propylene (P.P.) |           |