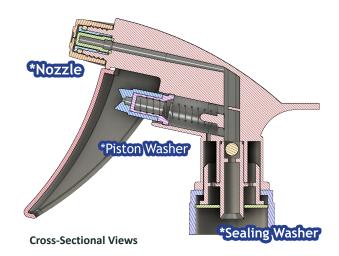

### 1. Nozzle Optional: Plastic PP, or Brass.

Please note: Copper nozzles are primarily used to enhance the chemicals resistance of the trigger during spraying.

2. Piston Washer Optional: NBR, or VITON.

Our trigger sprayers are available in three kinds of piston rubber parts for different chemical resistance used.

#### 3. Sealing Washer Optional: PE or HDF.

Please note: especially when some plastic bottles are soft, it is easy to cause water leakage. In this case, a gasket is needed. *HDF aka High-Density Foam* 